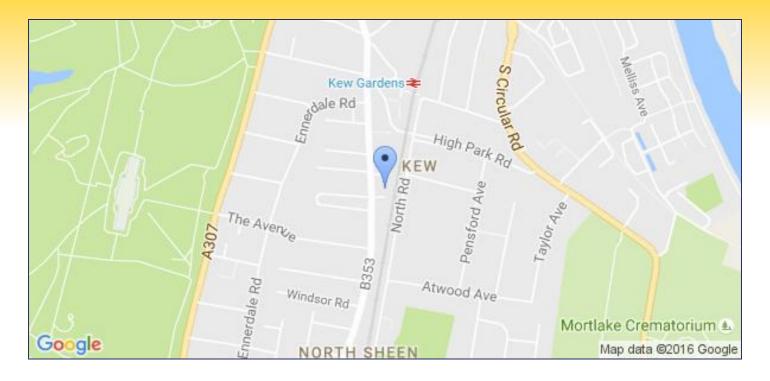

### **LOCATION**

Located off Sandycombe Road, Kew, approx. four minute walk from Kew Gardens Station (District Line and Overground). Road access to the South is via the A317 to the M3 and central London, and road access to the north is Junction 2 or the M4, both readily accessible. A wide variety of local shops, restaurants and cafes, including the renowned Glasshouse Restaurant, are located in Kew Village. The Royal Botanic Gardens, Kew, A UNESCO World Heritage site, is a short walk from the site.